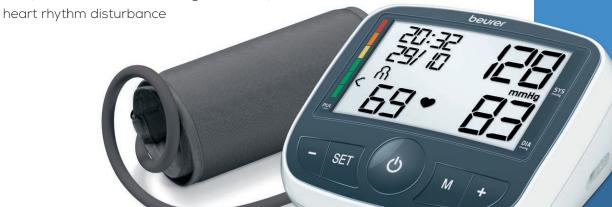

## BM 40 - Blood pressure monitor

Risk indicator:

Classification of measurements with coloured scale

Arrhythmia detection: Warning in case of possible

Fully automatic blood pressure and pulse measurement on the upper arm

Two user memories for 60 measured values each

With cuff for upper arm circumferences from 22-35 cm

Average value of all stored measurements and morning and evening blood pressure for the last 7 days

Easy-to-read XL display