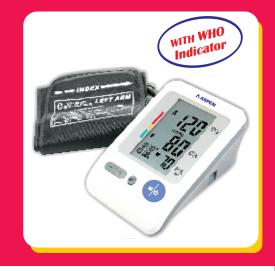

### **Blood Pressure Monitor**, Automatic

#### 120 Memory

• Saves 120 measurements & average function

**Arrhythmia detection function (IHB)** 

Model No. BP-103H

| Feature               |                                               | Technical Specification                                                                   |  |  |
|-----------------------|-----------------------------------------------|-------------------------------------------------------------------------------------------|--|--|
| Measurement Method    | Oscillometric M                               | Oscillometric Method                                                                      |  |  |
| Measurement Range     | Pressure                                      | 0mmHg ~ 300mmHg                                                                           |  |  |
|                       | Pulse                                         | 30 to 180 Beats/Minute                                                                    |  |  |
| Measurement Accuracy  | Pressure                                      | ± 3mmHg                                                                                   |  |  |
|                       | Pulse                                         | ± 5%                                                                                      |  |  |
| Pressurization        | Automatic Pres                                | Automatic Pressurization                                                                  |  |  |
| Memory                | 120 Memories i                                | 120 Memories in Four Groups with Date and Time                                            |  |  |
| Display               | LCD Digital Dis                               | LCD Digital Display Size: 84.1 mm x 55.1 mm (3.31" x 2.17")                               |  |  |
| Battery Life          | Approximately 2                               | Approximately 2 months at 3 tests per day                                                 |  |  |
| Unit Dimensions       | Approx. 110 x 1                               | Approx. 110 x 155 x 70mm (4.33" x 6.10" x 2.76" ) ( L x W x H)                            |  |  |
| Working Noise         | 50.2dB (air pu                                | 50.2dB (air pump)                                                                         |  |  |
| Operating Temperature | 5°C ~ 40°C (41°                               | $5^{\circ}\text{C} \sim 40^{\circ}\text{C} (41^{\circ}\text{F} \sim 104^{\circ}\text{F})$ |  |  |
| Storage Temperature   | -10°C ~ 55°C (1                               | -10°C ~ 55°C (14°F ~ 131°F)                                                               |  |  |
| Operating Humidity    | <85% RH                                       | <85% RH                                                                                   |  |  |
| Storage Humidity      | <95% RH                                       | <95% RH                                                                                   |  |  |
| Arm Cuff Size         | 22.0cm ~ 36.0 c                               | 22.0cm ~ 36.0 cm (8.6" ~ 14.2") (Included)                                                |  |  |
| Power Source          | 4 AA batteries or AC Adapter (DC6.0V, 1000mA) |                                                                                           |  |  |
|                       | (recommended, not provided)                   |                                                                                           |  |  |
| Weight                | Approx. 405g (e                               | Approx. 405g (excluding battery)                                                          |  |  |