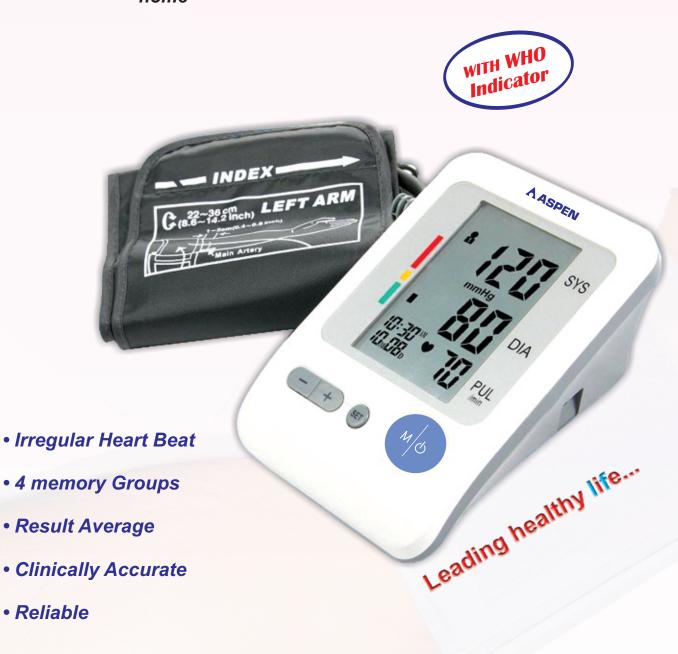

## Fully Automatic Upper Arm Style

# **Blood Pressure Monitor**

Model No. BP-103H

With the automatic blood pressure monitor, you can accurately track your blood pressure & pulse from the comfort of your own home

#### **Automatic Inflation**

• Cuff automatically inflates and deflates at the touch of a button

#### Large Display

• Easy to read results

#### Accuracy

• Accurate and reliable measurements for blood pressure and pulse

#### 120 Memory

• Saves 120 measurements & average function

**Arrhythmia detection function (IHB)** 

Model No. BP-103H

| Feature               |                                               | Technical Specification                                                                   |  |  |
|-----------------------|-----------------------------------------------|-------------------------------------------------------------------------------------------|--|--|
| Measurement Method    | Oscillometric M                               | Oscillometric Method                                                                      |  |  |
| Measurement Range     | Pressure                                      | 0mmHg ~ 300mmHg                                                                           |  |  |
|                       | Pulse                                         | 30 to 180 Beats/Minute                                                                    |  |  |
| Measurement Accuracy  | Pressure                                      | ± 3mmHg                                                                                   |  |  |
|                       | Pulse                                         | ± 5%                                                                                      |  |  |
| Pressurization        | Automatic Pres                                | Automatic Pressurization                                                                  |  |  |
| Memory                | 120 Memories i                                | 120 Memories in Four Groups with Date and Time                                            |  |  |
| Display               | LCD Digital Dis                               | LCD Digital Display Size: 84.1 mm x 55.1 mm (3.31" x 2.17")                               |  |  |
| Battery Life          | Approximately 2                               | Approximately 2 months at 3 tests per day                                                 |  |  |
| Unit Dimensions       | Approx. 110 x 1                               | Approx. 110 x 155 x 70mm (4.33" x 6.10" x 2.76" ) ( L x W x H)                            |  |  |
| Working Noise         | 50.2dB (air pu                                | 50.2dB (air pump)                                                                         |  |  |
| Operating Temperature | 5°C ~ 40°C (41°                               | $5^{\circ}\text{C} \sim 40^{\circ}\text{C} (41^{\circ}\text{F} \sim 104^{\circ}\text{F})$ |  |  |
| Storage Temperature   | -10°C ~ 55°C (1                               | -10°C ~ 55°C (14°F ~ 131°F)                                                               |  |  |
| Operating Humidity    | <85% RH                                       | <85% RH                                                                                   |  |  |
| Storage Humidity      | <95% RH                                       | <95% RH                                                                                   |  |  |
| Arm Cuff Size         | 22.0cm ~ 36.0 c                               | 22.0cm ~ 36.0 cm (8.6" ~ 14.2") (Included)                                                |  |  |
| Power Source          | 4 AA batteries or AC Adapter (DC6.0V, 1000mA) |                                                                                           |  |  |
|                       | (recommended, not provided)                   |                                                                                           |  |  |
| Weight                | Approx. 405g (e                               | Approx. 405g (excluding battery)                                                          |  |  |