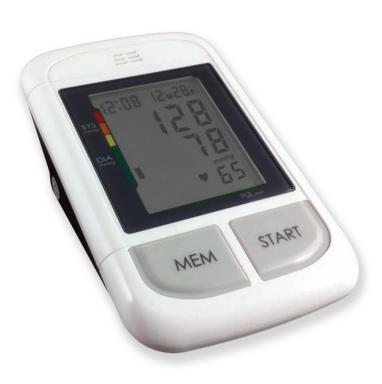

Automatic blood pressure monitor with talking function

- Talking function
- WHO blood pressure indicator
- 60 memories, date and time
- Irregular heartbeat detection

Managing your health is all about understanding the signals of your body. To really manage your blood pressure, it should be measured on a daily basis. Andon products empower people to make life-changing choices.

## **Specifications**

| Model number          | KP-5915                   |
|-----------------------|---------------------------|
| Measurement method    | oscillometric             |
| Display               | 55 x 66 mm LCD            |
| Measurement range     | Pressure: 0 - 300 mmHg    |
|                       | Pulse: 40 - 199 beats/min |
| Accuracy              | Pressure: within 3 mmHg   |
|                       | Pulse: within 5%          |
| Memories              | 60                        |
| Dimensions            | 156 x 101 x 56 mm         |
| Weight                | 280 g                     |
| Power supply          | 4 x AA alkaline batteries |
| Operating temperature | +10 to +40°C, 85% R.H.    |
| Storage temperature   | -20 to +50°C, 85% R.H.    |
|                       |                           |