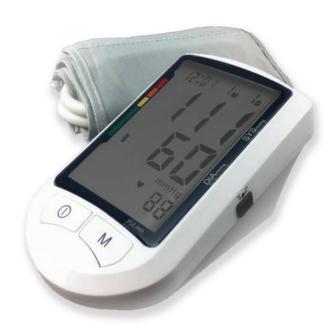

Automatic blood pressure monitor with XL display and 3 x 30 memories

- 3 x 30 memories, date and time
- WHO blood pressure indicator
- Average of last three measurements
- Irregular heartbeat detection

## KD-5031

## **Specifications**

| Model number          | KP-5031                   |
|-----------------------|---------------------------|
| Measurement method    | oscillometric             |
| Display               | 65 x 100 mm LCD           |
| Measurement range     | Pressure: 0 - 295 mmHg    |
|                       | Pulse: 40 - 199 beats/min |
| Accuracy              | Pressure: within 3 mmHg   |
|                       | Pulse: within 5%          |
| Memories              | 3 x 30                    |
| Dimensions            | 165 x 96 x 65 mm          |
| Weight                | 300 g                     |
| Power supply          | 4 x AA alkaline batteries |
| Operating temperature | +10 to +40°C, 85% R.H.    |
| Storage temperature   | -20 to +50°C, 85% R.H.    |
|                       |                           |